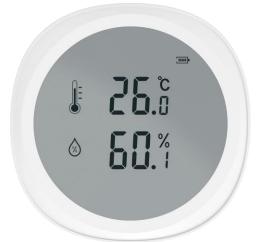

## Smart Temperature and Humidity Sensor with Display and App Control

- Precise measurement: Automatic measurement of the current temperature and humidity in the environment
- Integrated display: Easy-to-read display for easy reading of the current measured values
- App control: Communication via the modern ZigBee ® radio standard and easy and convenient operation from anywhere using the free "Smart Life" app
- Compatibility: Can be combined with Rollei Smart Thermostat Starter Set and Rollei Smart Thermostat
- Easy installation: Can be placed standing or hanging and can be installed quickly and easily
- Simple design: Modern and simple look integrates into every home

| Technical Data                     |                                                            |
|------------------------------------|------------------------------------------------------------|
| Communication                      | ZigBee <sup>®</sup>                                        |
| App                                | Smart Life                                                 |
| Reach                              | Up to 130 m (without walls, disturbances and interference) |
| Max. number of devices per gateway | 60                                                         |
| Frequency band                     | 2.4 GHz                                                    |
| Frequency range                    | 2.400 - 2.483 GHz                                          |
| Max. transmission power            | 10 dBm                                                     |
| Power supply                       | 3.0 V (1x battery type CR2450)                             |
| Battery life                       | Approx. 1 year                                             |
| Measurement temperature            | -20 − 60 °C                                                |
| Measurement humidity               | 0 – 100 %                                                  |
| Operating temperature              | -20 − 60 °C                                                |
| Operating humidity                 | 0 – 95 %                                                   |
| Protection class                   | IP54                                                       |
| Material                           | Plastic                                                    |
| Dimensions (L x W x H)   Weight    | 5.8 x 5.8 x 1.7 cm   40 g (without battery)                |